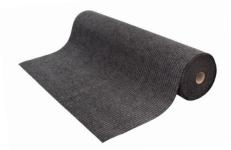

## **ATLAS INDOOR CARPET**

Atlas is a lightweight polypropylene carpet. Its tri-colour needlepunch ribbed surface helps hide dirt and its durable construction allows its use in a wide range of applications. With a resin backing it can be easily fixed down as a carpet or used as a liner.

## **FEATURES**

- Ideal for garages, halls, kitchens, entrances, liner
- 100% polypropylene surface
- Dual colour construction
- Resin backing

Indoor use

Needle punch ribs

Can be cut to custom lengths

Anthracite