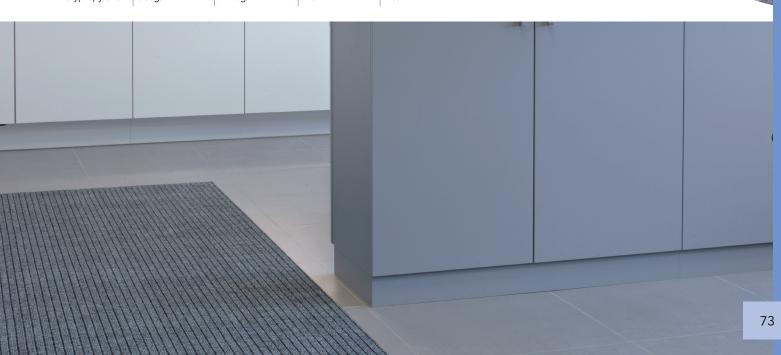

## **ATLAS INDOOR CARPET**

Atlas is a lightweight polypropylene carpet. Its tri-colour needlepunch ribbed surface helps hide dirt and its durable construction allows its use in a wide range of applications. With a resin backing it can be easily fixed down as a carpet or used as a liner.

## **FEATURES**

- Ideal for garages, halls, kitchens, entrances, liner
- 100% polypropylene surface
- Dual colour construction
- Resin backing

Indoor use

Needle punch ribs

Can be cut to custom lengths

Anthracite