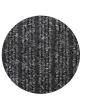

## **FEATURES**

- Ideal for garages, halls, kitchens, entrances, liner
- 100% polypropylene surface
- Dual colour construction
- Resin backing

Indoor use

Needle punch ribs

Can be cut to custom lengths

Anthracite