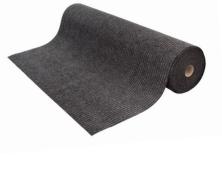

## **ATLAS INDOOR CARPET**

Atlas is a lightweight polypropylene carpet. Its tri-colour needlepunch ribbed surface helps hide dirt and its durable construction allows its use in a wide range of applications. With a resin backing it can be easily fixed down as a carpet or used as a liner.

## **FEATURES**

- Ideal for garages, halls, kitchens, entrances, liner
- 100% polypropylene surface
- Dual colour construction
- Resin backing

Indoor use

Needle punch ribs

Can be cut to custom lengths

Anthracite